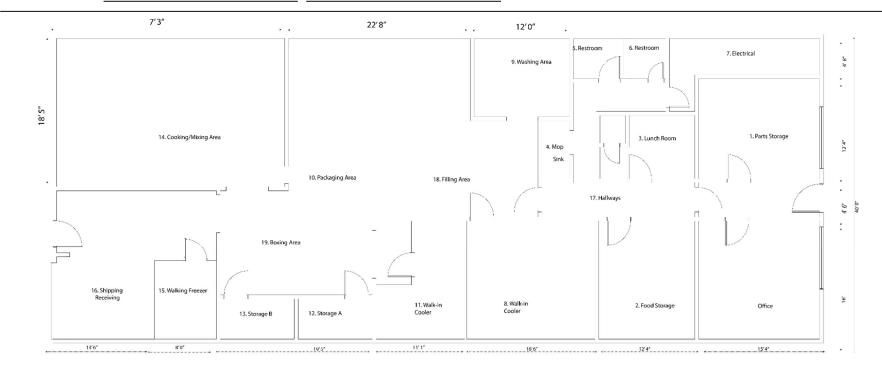

| Room Name<br>Floor Plan / Rooms | Floors                 | Base Coving            | Walls                                           | Ceiling                                                           |
|---------------------------------|------------------------|------------------------|-------------------------------------------------|-------------------------------------------------------------------|
| 1. Storage                      | Smooth ceramic tile    | 4" ceramic tile        | Gypsum board; smooth;<br>Matt paint, White      | Drop ceiling 96" heights;<br>vinyl faced panel; smooth;<br>white  |
| 2. Storage                      | Sealed smooth concrete | 6" ceramic tile        | Gypsum board; smooth;<br>Matt paint, White      | Drop ceiling 96" heights; vinyl faced panel; smooth; white        |
| 3. Lunchroom                    | Sealed smooth concrete | 6" ceramic tile        | Gypsum board; smooth;<br>White semi-gloss paint | Drop ceiling 96" heights;<br>vinyl faced panel; smooth;<br>white  |
| 4. Mop Sink/Janitorial          | Sealed smooth concrete | 6" ceramic tile        | Fiberglass Reinforced Panel (FRP); white        | 96" heights Gypsum board;<br>White semi-gloss paint               |
| 5. Ladies                       | Sealed smooth concrete | 6" ceramic tile        | Gypsum board; smooth;<br>White semi-gloss paint | 96" heights Gypsum board;<br>White semi-gloss paint               |
| 6. Men                          | Sealed smooth concrete | 6" ceramic tile        | Gypsum board; smooth;<br>White semi-gloss paint | 96" heights Gypsum board;<br>White semi-gloss paint               |
| 7. Electrical                   | Sealed smooth concrete | 6" ceramic tile        | Gypsum board; smooth;<br>White semi-gloss paint | Not Finish / Open to attic                                        |
| 8. Cooler 1                     | Sealed smooth concrete | Smooth stainless steel | Smooth stainless steel                          | 108" heights Smooth stainless steel                               |
| 9. Utensils Washing             | Sealed smooth concrete | 6" ceramic tile        | Fiberglass Reinforced Panel (FRP); white        | 96" heights Gypsum board;<br>White semi-gloss paint               |
| 10. Packing Area                | Sealed smooth concrete | 6" ceramic tile        | Fiberglass Reinforced Panel (FRP); white        | 108" heights Drop ceiling;<br>vinyl faced panel; smooth;<br>white |

#### Alibaba's Kitchen Inc.

12923 S. Budlong Ave., Gardena CA 90267 

| Room Name<br>Floor Plan / Rooms | Floors                                   | Base Coving            | Walls                                           | Ceiling                                                           |
|---------------------------------|------------------------------------------|------------------------|-------------------------------------------------|-------------------------------------------------------------------|
| 11. Cooler 2                    | Sealed smooth concrete<br>Name of sealer | Smooth stainless steel | Smooth stainless steel                          | 104" heights Smooth stainless steel                               |
| 12. Storage A                   | Sealed smooth concrete                   | 6" ceramic tile        | Gypsum board; smooth;<br>White semi-gloss paint | 96" heights Gypsum board;<br>White semi-gloss paint               |
| 13. Storage B                   | Sealed smooth concrete                   | 6" ceramic tile        | Gypsum board; smooth;<br>White semi-gloss paint | 96" heights Gypsum board;<br>White semi-gloss paint               |
| 14. Cooking                     | Sealed smooth concrete                   | 6" ceramic tile        | Fiberglass Reinforced Panel (FRP); white        | 144" heights Gypsum board;<br>White semi-gloss paint              |
| 15. Freezer                     | Smooth stainless steel                   | Smooth stainless steel | Smooth stainless steel                          | 105" heights Smooth stainless steel                               |
| 16. Shipping                    | Sealed smooth concrete                   | 6" ceramic tile        | Fiberglass Reinforced Panel (FRP); white        | 108" heights Drop ceiling;<br>vinyl faced panel; smooth;<br>white |
| 17. Hallways                    | Sealed smooth concrete                   | 6" ceramic tile        | Fiberglass Reinforced Panel (FRP); white        | 96" heights Gypsum board;<br>White semi-gloss paint               |
| 18. Filling Area                | Sealed smooth concrete                   | 6" ceramic tile        | Fiberglass Reinforced Panel (FRP); white        | 96" heights Gypsum board;<br>White semi-gloss paint               |
| 19. Boxing Area                 | Sealed smooth concrete                   | 6" ceramic tile        | Fiberglass Reinforced Panel (FRP); white        | 108" heights Drop ceiling;<br>vinyl faced panel; smooth;<br>white |

#### Alibaba's Kitchen Inc.

|                             |                                       |                        |                                              |                                                             | Floor Plan / Finish Schedule             |
|-----------------------------|---------------------------------------|------------------------|----------------------------------------------|-------------------------------------------------------------|------------------------------------------|
| Room Name                   | Floors                                | Base Coving            | Walls                                        | Ceiling                                                     | Page 1                                   |
| 1. Storage                  | Smooth ceramic tile                   | 4" ceramic tile        | Gypsum board; smooth; Matt paint, White      | Drop ceiling 96" heights; vinyl faced panel; smooth; white  |                                          |
| 2. Storage                  | Sealed smooth concrete                | 6° ceramic tile        | Gypsum board; smooth; Matt paint, White      | Drop ceiling 96" heights: vinyl faced panel; smooth; white  |                                          |
| <ol><li>Lunchroom</li></ol> | Sealed smooth concrete                | 6° ceramic tile        | Gypsum board, smooth, White semi-gloss paint | Drop ceiling 98' heights: vinyl faced panel; smooth; white  |                                          |
| 4. Mop Sink/Janitorial      | Sealed smooth concrete                | 6º ceramic tile        | Gypsum board; smooth; White semi-gloss paint | 96" heights Gypsum board; White semi-gloss paint            | Alibaba's Kitchen Inc.                   |
| 5. Ladies                   | Sealed smooth concrete                | 6" ceramic tile        | Gypsum board; smooth; White semi-gloss paint | 96" heights Gypsum board; White semi-gloss paint            | 7 1110 110 11 11 11 11 11 11 11 11 11 11 |
| 6. Men                      | Sealed smooth concrete                | 6* ceramic tile        | Gypsum board; smooth; White semi-gloss paint | 96" heights Gypsum board; White semi-gloss paint            | 12923 S. Budlong Ave., Gardena, CA 9024  |
| 7. Electrical               | Sealor smooth concrete                | 5° coramic tito        | Gypsum board, smooth, Write semi-gloss paint | Not Finish / Open to attic                                  |                                          |
| 8 Cooler 1                  | Sealed smooth concrete                | Smooth stainless steel | Smooth stainless steel                       | 108' heights Smooth stainless steel                         | 714-280-6488                             |
| 9. Utensils Washing         | Sealed smooth concrete                | 6" ceramic tile        | Fiberglass Reinforced Panel (FRP); white     | 96" heights Cypsum board; White semi-gloss paint            | Ali@homafood.com                         |
| 10. Packing Area            | Sealed smooth concrete                | 6" ceramic tile        | Fiberglass Reinforced Panel (FRP); white     | 109" heights Drop ceiling: vinyl faced panel; smooth; white | , menomalood.com                         |
| 11. Cooler 2                | Sealed smooth concrete Name of sealer | Smooth stainless steel | Smooth stainless steel                       | 104° heights Smooth stainless steel                         |                                          |
| 12. Storage A               | Sealed smooth concrete                | 6° ceramic tile        | Gypsum board; smooth; White semi gloss paint | 96" heights Gypsum board: White semi gloss paint            |                                          |
| 13. Storage B               | Sealed smooth concrete                | 6" ceramic tile        | Gypsum board; smooth; White semi-gloss paint | 96" heights Gypsum board; White semi-gloss paint            |                                          |
| 14. Cooking                 | Sealed smooth concrete                | 6° ceramic tile        | Fiberglass Reinforced Panel (FRP); white     | 144" heights Gypsum board; White semi-gloss paint           |                                          |
| 15. Fraezer                 | Smooth stainless stool                | Smooth stainless steel | Smooth stainless steel                       | 105' heights Smooth stainless steel                         |                                          |
| 16. Shipping                | Sealed smooth concrete                | 6° ceramic tile        | Fiberglass Reinforced Panel (FRP); white     | 108" heights Drop ceiling: vinyl faced panel; smooth; white |                                          |
| 17. Hallways                | Sealed smooth concrete                | 6" cersmic tile        | Fiberglass Reinforced Panel (FRP); white     | 96" heights Gypsum board; White semi-gloss paint            | Window                                   |
| 18. Filling Area            | Sealed smooth concrete                | 6" ceramic tile        | Fiberglass Reinforced Panel (FRP); white     | 96" heights Gypsum board; White semi-gloss paint            |                                          |
| 19. Boxing Area             | Scaled smooth concrete                | 6° coramic tite        | Fiborglass Reinforced Panel (FRP), while     | 108" heights Drop ceiling, vinyl faced panel, smooth, white | Rollup Door                              |